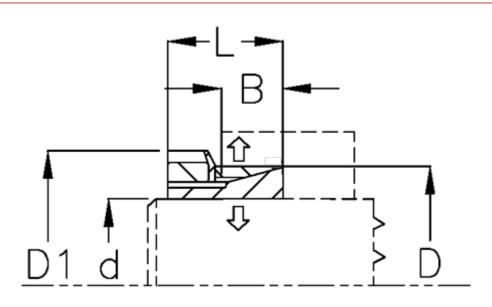

## **Measures**

| B mm                                       | = 8.0              | Surface roughness                   | = R? ? 3.2 µn |
|--------------------------------------------|--------------------|-------------------------------------|---------------|
| D1 mm                                      | = 52               | T N m torque                        | = 140         |
| d H8 mm                                    | = 28               | Ts N m bolt tightening torque = 200 |               |
| D mm                                       | = 40               |                                     |               |
| Fit tolerance                              | = Aksel h8, Nav H8 |                                     |               |
| F kN torque                                | = 11               |                                     |               |
| Lmm                                        | = 20.0             |                                     |               |
| D N/mm2 curface proceure on chaft/hub – 70 |                    |                                     |               |